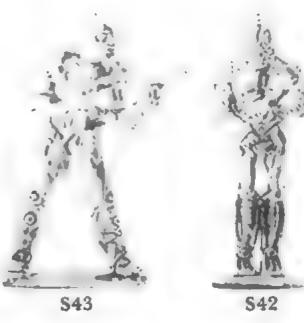

|      | Land Dragon with<br>Mounted Captain N |
|------|---------------------------------------|
|      | Land Dragon with<br>Mounted Lancer N  |
| \$36 | WitchB                                |
| S37  | Monk with Staff B                     |
| S38  | Sprite War Band (3 figs) .H           |
| S39  | Imp War Party (3 figs)H               |
| S40  | Werebear Attacking H                  |
| S41  | Wind Lord with Spear B                |
| \$42 | Paladin (Dismounted) B                |
| S43  | Armoured Knight on                    |
|      | Guard with Halberd B                  |
| S44  | Roomen War Party (3 figs) H           |
| S45  | Earth Demon Hurling                   |
|      | Rock                                  |
|      | Skeleton with Sword B                 |
|      | Skeleton with Spear B                 |
|      | Skeleton with Scythe B                |
|      | Armoured Centaur I                    |
| S48  | Demon of Evil Law with                |
|      | Morning Star B                        |
| S49  | Tree Man.                             |
| ES50 |                                       |
| ES51 | Griffon, Rearing H                    |
|      |                                       |